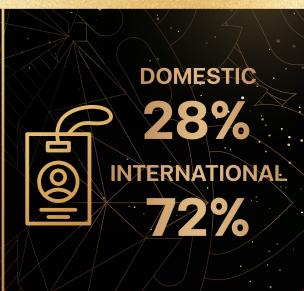

## THE 70TH BANGKOK GEMS AND JEWELRY FAIR FACTS & FIGURES

% 39,579 VISITORS

#### **TOP 10 VISITING COUNTRIES**